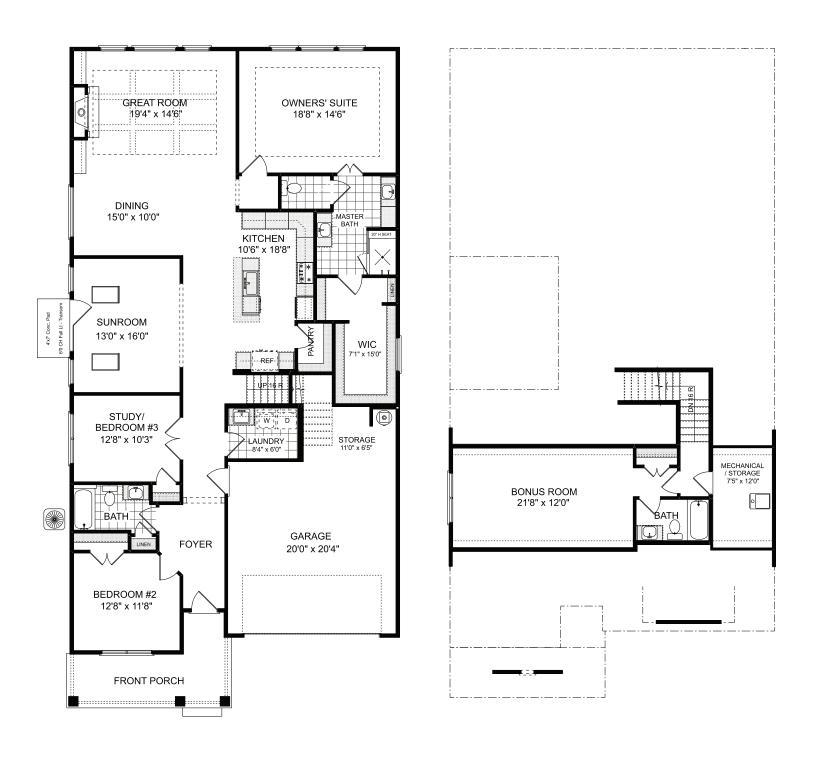

## THE ASHFORD with BONUS

3 Bedrooms | 3 Bathrooms | Study | 2-Car Garage | 2,642+ Square Feet

Homesite 8 204 Beckton Circle, Woodstock GA 30188 Estimated Move-In Ready: Now \$600,000

### FEATURES:

New Popular Homeplan | 3 Bedroom | 3 Bath Ranch Home | Study Second Floor Bonus/3rd Bedroom with Full Bathroom Owner's Suite with Luxurious Bath and Walk-in Shower with Bench Seat Island Kitchen Opens to Dining and Great Room with Fireplace Private Side Sunroom with Skylights Opens to Kitchen

# THE ASHFORD with BONUS

3 Bedrooms | 3 Bathrooms | Study | 2-Car Garage | 2,642+ Square Feet